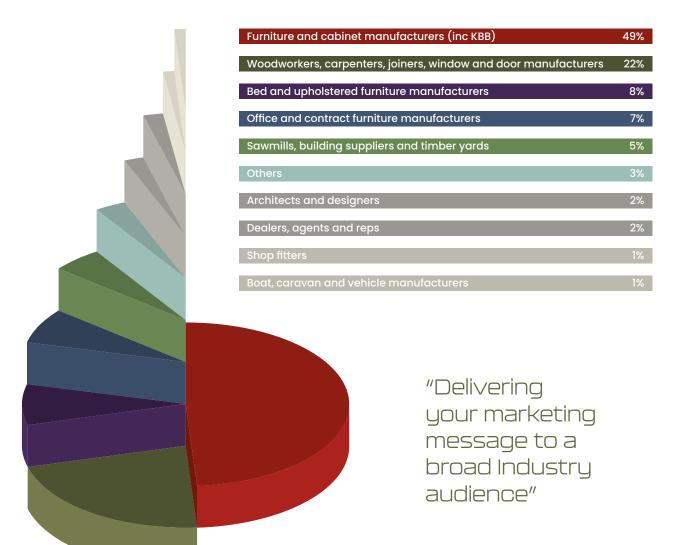

#### REACH

The target audience for the magazine comprises a 31,350-strong database as detailed below. On a monthly basis, we print and distribute 5000 copies of the magazine. With a 3.6 pass-on rate, plus the online readership via Issuu - typically 350+ readers per month - the print title's readership currently sits at 18350.

In addition, our strong digital footprint currently stands at 9125 and is organically increasing. Visitors to our class-leading website currently number in excess of 109,000 per annum. Our weekly Newsletter reaches 3093 opted in subscribers and our combined social media accounts on Twitter, Linked In, Instagram and Facebook have over 6200 followers.